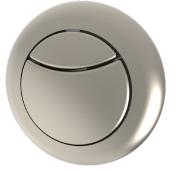

#### Features

- ~ Available in polished chrome, matt black, brushed nickel and satin brass finishes
- ~ Smooth pneumatic operation
- ~ Can be positioned up to 250mm from the cistern.

Brushed Nickel

Satin Brass