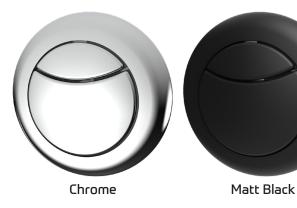

#### Features

- ~ Available in polished chrome, matt black, brushed nickel and satin brass finishes
- ~ Smooth pneumatic operation
- ~ Can be positioned up to 250mm from the cistern.

Brushed Nickel

Satin Brass