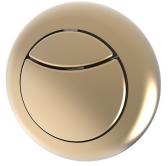

#### Features

- ~ Available in polished chrome, matt black, brushed nickel and satin brass finishes
- ~ Smooth pneumatic operation
- ~ Can be positioned up to 250mm from the cistern.

Brushed Nickel

Satin Brass