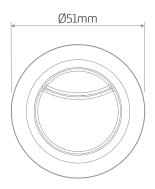

# Ø51mm Dual Flush Push Button

### **Applications**

Designed for use with Dudley Vantage and Miniflo concealed cisterns and Illusion A and V frames.

#### Water Saving

Dual flush operation provides reduced flush for enhanced water saving.

#### Features

- ~ Available in polished chrome, matt black, brushed nickel and satin brass finishes
- ~ Smooth pneumatic operation
- ~ Can be positioned up to 250mm from the cistern.







Brushed Nickel

Satin Brass

## **Dimensional Data**





## **Technical Data**

| Wall Thickness        | 12-32mm                                                                                                                           |
|-----------------------|-----------------------------------------------------------------------------------------------------------------------------------|
| Installation Aperture | Ø40mm hole                                                                                                                        |
| Fixing Type           | Locking Collet                                                                                                                    |
| Button Operation      | Pneumatic