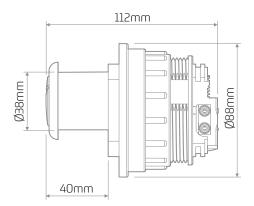

## **Dimensional Data**

## **Technical Data**

| Wall Thickness        | 12-32mm                                                                                                                           |
|-----------------------|-----------------------------------------------------------------------------------------------------------------------------------|
| Installation Aperture | Ø40mm hole                                                                                                                        |
| Fixing Type           | Locking Collet                                                                                                                    |
| Button Operation      | Pneumatic                                                                                                                         |
| Flush Option          | Dual Flush                                                                                                                        |
| Product Codes         | Chrome 322408 [Bagged] 327733 [Boxed], Matt Black 371008 [Bagged], Brushed<br>Nickel 374422 [Bagged], Satin Brass 375054 [Bagged] |