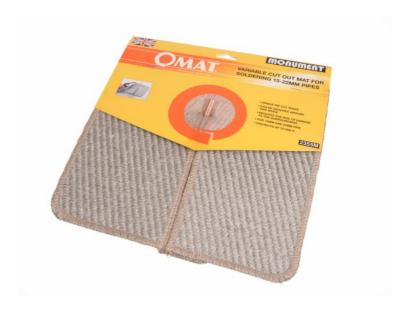

## 2361F OMAT® Soldering Mat 250mm (10in)

The Monument OMAT Soldering Mat is a patented cut out mat for soldering copper pipes from 15 22mm in diameter. It reduces the risk of fire and its unique shape with overlap gives a tight and secure fit. Unlike conventional soldering mats the OMAT wraps around the pipe offering complete protection to the surrounding surfaces. The OMAT is constructed from a woven glass fabric and does not present any of the hazards associated with asbestos materials. Additionally, it is stitched all around and will resist temperatures up to 600 C. Made in Britain. The Monument 2361F OMAT. Soldering Mat has the following specifications. Size 250mm sup2; 10in sup2; Pipe Capacity. 15 22mm.