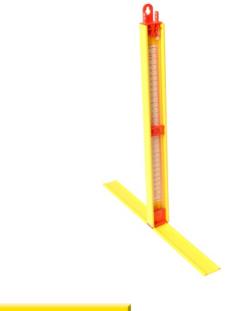

## Monument (MON257) 257C Gas Test Gauge 30mb 300mm (12in)

Monument Gas Test Gauge is made from tough plastic Used both for testing pipework installations with air for leaks before the introduction of gas and for checking and setting correct gas pressures on domestic and commercial appliances Extruded cover slides off and may be clipped over the base for standing the tool vertically during use Hanging tab permits vertical hanging from suitable protrusions Marked in millibars the scale adjusts for zeroing water level Plastic U Tube Made in Britain Monument 257C Gas Test Gauge Size 300mm 12 in Capacity 30 Millibar