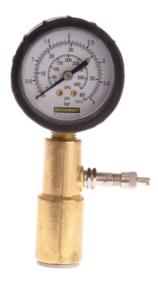

## Monument (MON1512) 1512L Pipe Dry Testing Kit

Monument Pipe Dry Testing Kit is ideal for dry testing pipework during and after installation The 1512 has an easy to read triple scale bar in psi and kPa scales and is suitable for water air gas and petroleum oil pipes up to 4 bar and for testing combi systems Can be left on test while flooring is laid to reveal any nail damage It can also test hot and cold supplies separately to ensure pipes are not crossed The Monument 1512 is fitted with a Schrader Valve and 15 mm push fit fitting for quick and easy assembly and has a rubber boot for added protection