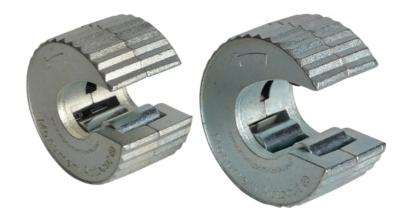

## 1715C & 1722Y Autocut Twin Pack

The Monument Autocut Pipe Cutter has an aluminium body Its compact size means that it is ideal for work in confined spaces 
The cutter cuts in one direction to ensure a perfect cutting edge that helps prevent leaks and uneven joints It will only cut the exact size of copper pipe specified Not for use on stainless steel Made in Britain The Monument Autocut Twin Pack contains the following 1715C Size 15mm 1722Y Size 22mm Not for use on stainless steel Spare wheel to fit is