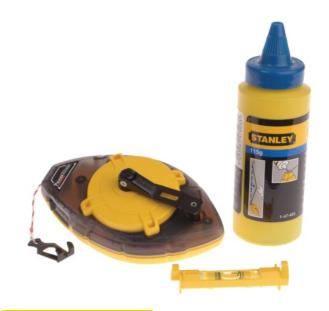

## Power Winder Chalk Line 30m, Chalk & Level

The Stanley Power Winder Chalk Line kit is supplied with 113g of blue chalk and a line level. The case will hold  $45g\ 1\ 5$  oz of chalk to reduce filling times and it contains 100ft of 40lb string

The metal crank folds inside the case for storage importantly the stainless steel end hook will not rust

The quick gear release crank will not spin when pulling out the line and it has a sliding door for quick and easy refill This chalk line combines weight and style to provide plum bob utility Specification Cord Length 30m