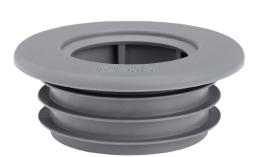

| Code   | Colour     | Size | Pack Qty  |
|--------|------------|------|-----------|
| PSB32  | Black      | 32mm | Pack of 2 |
| PSW32  | White      | 32mm | Pack of 2 |
| PSG32  | Grey       | 32mm | Pack of 2 |
| PSOG32 | Olive Grey | 32mm | Pack of 2 |
| PSB40  | Black      | 40mm | Pack of 2 |
| PSW40  | White      | 40mm | Pack of 2 |
| PSG40  | Grey       | 40mm | Pack of 2 |
| PSOG40 | Olive Grey | 40mm | Pack of 2 |

## 32mm

- Designed to fit 32mm 90 degree or swept solvent weld elbow bends (all UK manufacturer brands).
- Complies with Part L Building Regulations.
- Can be used internally and externally.
- For use with solvent weld waste pipe systems and boiler condensate pipes when fed into larger diameter 32mm waste to go externally.

### **40**mm

- Designed to fit 40mm 90 degree or swept solvent weld elbow bends (all UK manufacturer brands).
- Complies with Part L Building Regulations.
- Can be used internally and externally.
- For use with solvent weld waste pipe systems and boiler condensate pipes when fed into larger diameter 32mm waste to go externally.