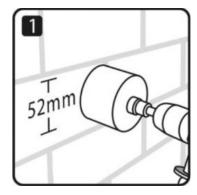

#### **Installation Instructions**

Core drill hole using standard 52mm core

Insert PipeSnug into core-drilled hole

Connect up pipework in usual way