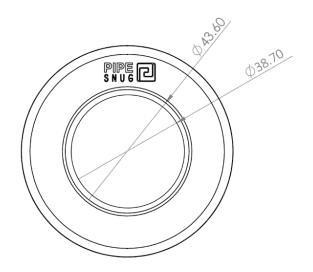

| Core<br>Drill Size | L (mm) | W (mm) | H (mm) | Wgt<br>(kg) | Material (Part I)                                                                    | Material (Part 2)                                          | Colours                            |
|--------------------|--------|--------|--------|-------------|--------------------------------------------------------------------------------------|------------------------------------------------------------|------------------------------------|
| 52mm               | 75     | 75     | 28     | 0.024       | Polypropylene with<br>UV 91872 hindered<br>amine light stabiliser<br>(HALS) additive | TPE (thermoplastic elastomer) with heat and UV stabliliser | Black, White, Grey<br>& Olive Grey |

| Core<br>Drill Size | L (mm) | W (mm) | H (mm) | Wgt<br>(kg) | Material (Part I)                                                                    | Material (Part 2)                                          | Colours                           |
|--------------------|--------|--------|--------|-------------|--------------------------------------------------------------------------------------|------------------------------------------------------------|-----------------------------------|
| 52mm               | 75     | 75     | 28     | 0.018       | Polypropylene with<br>UV 91872 hindered<br>amine light stabiliser<br>(HALS) additive | TPE (thermoplastic elastomer) with heat and UV stabliliser | Black,White, Grey<br>& Olive Grey |