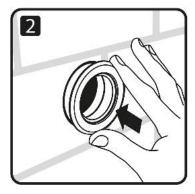

#### **Installation Instructions**

Core drill hole using standard 52mm core

Insert PipeSnug into core-drilled hole

Connect up pipework in usual way