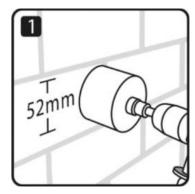

#### **Installation Instructions**

Core drill hole using standard 52mm core

Insert PipeSnug into core-drilled hole

Connect up pipework in usual way