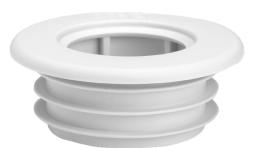

# 32mm

**40mm** 

### **40**mm

- Designed to fit 40mm 90 degree or swept solvent weld elbow bends (all UK manufacturer brands).
- Complies with Part L Building Regulations.
- Can be used internally and externally.
- For use with solvent weld waste pipe systems and boiler condensate pipes when fed into larger diameter 32mm waste to go externally.