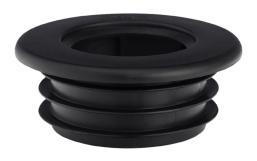

# 32mm

**40mm** 

## 32mm

- Designed to fit 32mm 90 degree or swept solvent weld elbow bends (all UK manufacturer brands).
- Complies with Part L Building Regulations.
- Can be used internally and externally.
- For use with solvent weld waste pipe systems and boiler condensate pipes when fed into larger diameter 32mm waste to go externally.