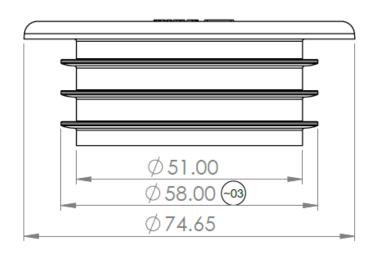

| Core<br>Drill Size | L (mm) | W (mm) | H (mm) | Wgt<br>(kg) | Material (Part I)                                                                    | Material (Part 2)                                          | Colours                            |
|--------------------|--------|--------|--------|-------------|--------------------------------------------------------------------------------------|------------------------------------------------------------|------------------------------------|
| 52mm               | 75     | 75     | 28     | 0.024       | Polypropylene with<br>UV 91872 hindered<br>amine light stabiliser<br>(HALS) additive | TPE (thermoplastic elastomer) with heat and UV stabliliser | Black, White, Grey<br>& Olive Grey |

| Core<br>Drill Size | L (mm) | W (mm) | H (mm) | Wgt<br>(kg) | Material (Part I)                                                                    | Material (Part 2)                                          | Colours                           |
|--------------------|--------|--------|--------|-------------|--------------------------------------------------------------------------------------|------------------------------------------------------------|-----------------------------------|
| 52mm               | 75     | 75     | 28     | 0.018       | Polypropylene with<br>UV 91872 hindered<br>amine light stabiliser<br>(HALS) additive | TPE (thermoplastic elastomer) with heat and UV stabliliser | Black,White, Grey<br>& Olive Grey |