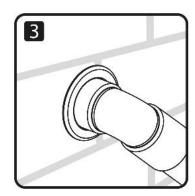

#### **Installation Instructions**

Core drill hole using standard 52mm core

Insert PipeSnug into core-drilled hole

Connect up pipework in usual way