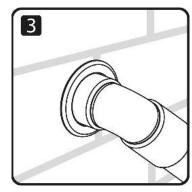

#### **Installation Instructions**

Core drill hole using standard 52mm core

Insert PipeSnug into core-drilled hole

Connect up pipework in usual way