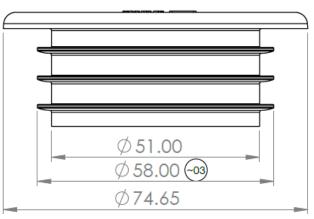

| Core<br>Drill Size | L (mm) | W (mm) | H (mm) | Wgt<br>(kg) | Material (Part I)                                                                    | Material (Part 2)                                          | Colours                           |
|--------------------|--------|--------|--------|-------------|--------------------------------------------------------------------------------------|------------------------------------------------------------|-----------------------------------|
| 52mm               | 75     | 75     | 28     | 0.018       | Polypropylene with<br>UV 91872 hindered<br>amine light stabiliser<br>(HALS) additive | TPE (thermoplastic elastomer) with heat and UV stabliliser | Black,White, Grey<br>& Olive Grey |