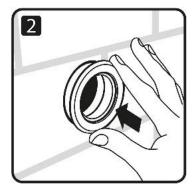

#### **Installation Instructions**

Core drill hole using standard 52mm core

Insert PipeSnug into core-drilled hole

Connect up pipework in usual way