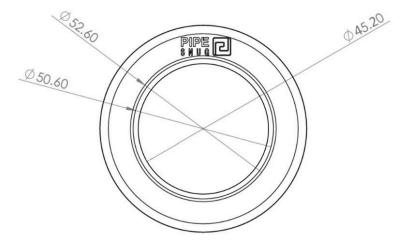

| Core<br>Drill Size | L (mm) | W (mm) | H (mm) | Wgt<br>(kg) | Material (Part I)                                                                    | Material (Part 2)                                          | Colours                            |
|--------------------|--------|--------|--------|-------------|--------------------------------------------------------------------------------------|------------------------------------------------------------|------------------------------------|
| 52mm               | 75     | 75     | 28     | 0.024       | Polypropylene with<br>UV 91872 hindered<br>amine light stabiliser<br>(HALS) additive | TPE (thermoplastic elastomer) with heat and UV stabliliser | Black, White, Grey<br>& Olive Grey |