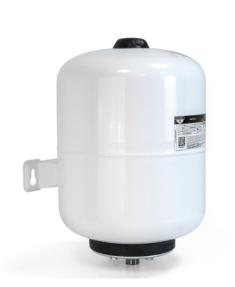

#### **Product**

## ULTRA-PRO Potable Expansion Vessels With Replaceable Membrane & Welded Bracket

1100001223 - 12L ULTRA-PRO Potable Expansion Vessel 3/4" Connection

1100001220 - 12L ULTRA-PRO Potable Expansion Vessel 22mm Compression Connection