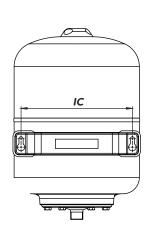

### **Dimensions**

| Code       | Diameter<br>ØD(mm) | Height<br>H(mm) | Connection<br>ØC    | Installatio<br>Centres(IC |
|------------|--------------------|-----------------|---------------------|---------------------------|
| 1100001223 | 270                | 310             | 3/4" BSP            | 240 ±3                    |
| 1100001220 | 270                | 290             | 22mm<br>Compression | 240 ±3                    |
| 1100001955 | 270                | 410             | ³⁄4" BSP            | 240 ±3                    |
| 1100001951 | 270                | 394             | 22mm<br>Compression | 240 ±3                    |
| 11000024L3 | 270                | 483             | 3/4" BSP            | 240 ±3                    |
| 11000024J1 | 270                | 462             | 22mm<br>Compression | 240 ±3                    |
| 1100003505 | 380                | 400             | ¾" BSP              | 240 ±3                    |