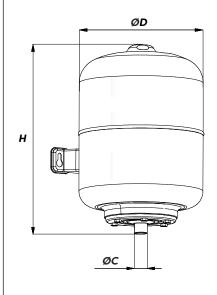

### **Dimensions**

| Code       | Diameter<br>ØD(mm) | Height<br>H(mm) | Connection<br>ØC    | Installatio<br>Centres(IC |
|------------|--------------------|-----------------|---------------------|---------------------------|
| 1100001223 | 270                | 310             | 3/4" BSP            | 240 ±3                    |
| 1100001220 | 270                | 290             | 22mm<br>Compression | 240 ±3                    |
| 1100001955 | 270                | 410             | ³⁄4" BSP            | 240 ±3                    |
| 1100001951 | 270                | 394             | 22mm<br>Compression | 240 ±3                    |
| 11000024L3 | 270                | 483             | 3/4" BSP            | 240 ±3                    |
| 11000024J1 | 270                | 462             | 22mm<br>Compression | 240 ±3                    |
| 1100003505 | 380                | 400             | ¾" BSP              | 240 ±3                    |