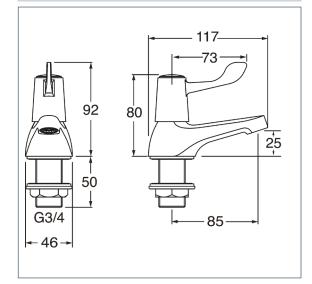

## **Features**

Construction: Brass

Valve/Cartridge type: 1/4 Turn Ceramic Disc

**Supply:** Suitable For Low Pressure Systems

Working Pressures: 0.2 - 5.0 bar

Inlet connections: 3/4" BSP

Flexi or Copper: N/A

- · 1/4 Turn Ceramic Disc Handles Ensure A Smooth Operation
- · Brass Backnuts
- · Easy Maintenance
- · Easy Identifiable Hot And Cold Water Selection
- · Ideal For Any Application Requiring Simple Lever Operation
- · Suitable For High & Low Pressure Systems