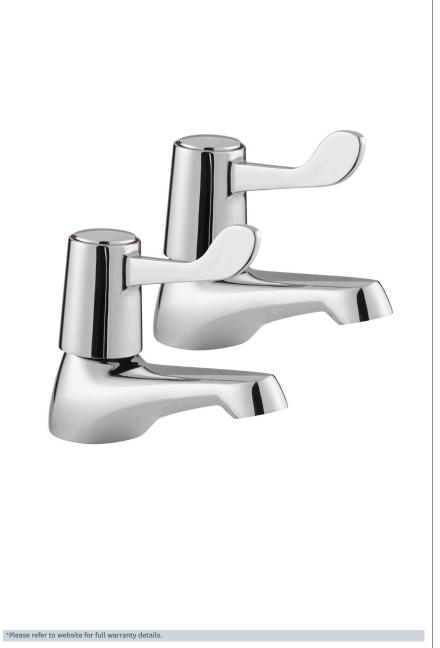

## Vitality Lever

Vitality Lever Bath Taps Product Code: VL102

Finish: Chrome

- · 1/4 Turn Ceramic Disc Handles Ensure A Smooth Operation
- · Brass Backnuts
- · Easy Maintenance
- · Easy Identifiable Hot And Cold Water Selection
- · Ideal For Any Application Requiring Simple Lever Operation
- · Suitable For High & Low Pressure Systems