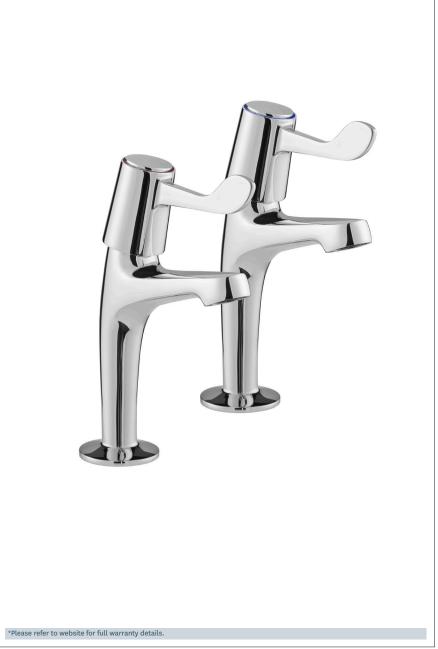

## Vitality Lever

Vitality Lever Sink Taps - 5lpm Product Code: VL103-5

Finish: Chrome

## **Features**

Construction: Brass

Valve/Cartridge type: 1/4 Turn Ceramic Disc

**Supply:** Suitable For Low Pressure Systems

Working Pressures: 0.2 - 5.0 bar

Inlet connections: ½"BSP
Flexi or Copper: N/A

- · 1/4 Turn Ceramic Disc Handles Ensure A Smooth Operation
- · Brass Backnuts
- · Easy Maintenance
- · Easy Identifiable Hot And Cold Water Selection
- · Ideal For Any Application Requiring Simple Lever Operation
- · Suitable For High & Low Pressure Systems
- · Water and energy saving. Fitted with 5lpm flow regulation.