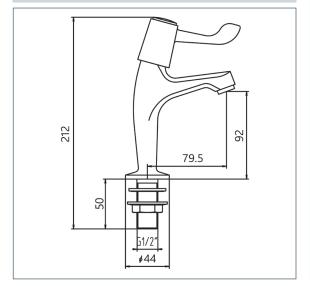

## Vitality Lever

Vitality Lever Sink Taps - 5lpm Product Code: VL103-5

Finish: Chrome

## **Features**

Construction: Brass

Valve/Cartridge type: 1/4 Turn Ceramic Disc

**Supply:** Suitable For Low Pressure Systems

Working Pressures: 0.2 - 5.0 bar

Inlet connections: ½"BSP
Flexi or Copper: N/A

- · 1/4 Turn Ceramic Disc Handles Ensure A Smooth Operation
- · Brass Backnuts
- · Easy Maintenance
- · Easy Identifiable Hot And Cold Water Selection
- · Ideal For Any Application Requiring Simple Lever Operation
- · Suitable For High & Low Pressure Systems
- · Water and energy saving. Fitted with 5lpm flow regulation.