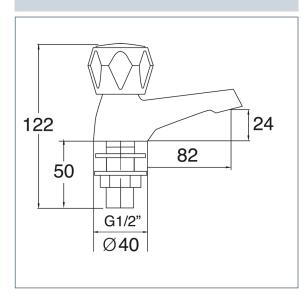

## **Vitality Round**

Vitality Round Basin Taps Product Code: VR101

Finish: Chrome

## **Features**

Construction: Brass

Valve/Cartridge type: Non-rising Spindle Headworks

**Supply:** Suitable For Low Pressure Systems

Working Pressures: 0.1 - 5.0 bar

Inlet connections: ½"BSP

Flexi or Copper: N/A