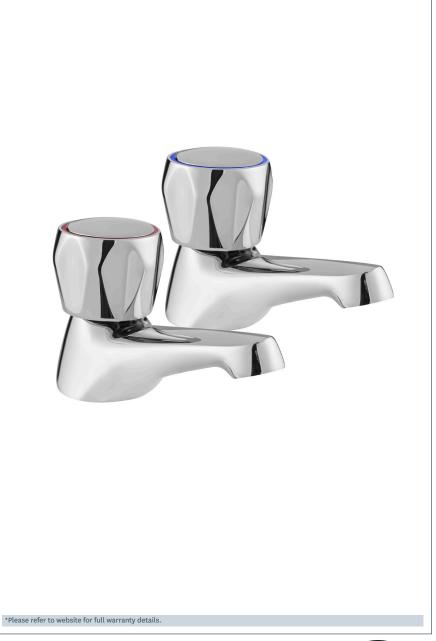

## **Vitality Round**

Vitality Round Basin Taps Product Code: VR101

Finish: Chrome

- · Full Turn Operation
- · Brass Backnuts
- · Easy Maintenance
- $\cdot \, \mathsf{Easy} \, \mathsf{Identifiable} \, \mathsf{Hot} \, \mathsf{And} \, \mathsf{Cold} \, \mathsf{Water} \, \mathsf{Selection}$
- · Suitable For High & Low Pressure Systems