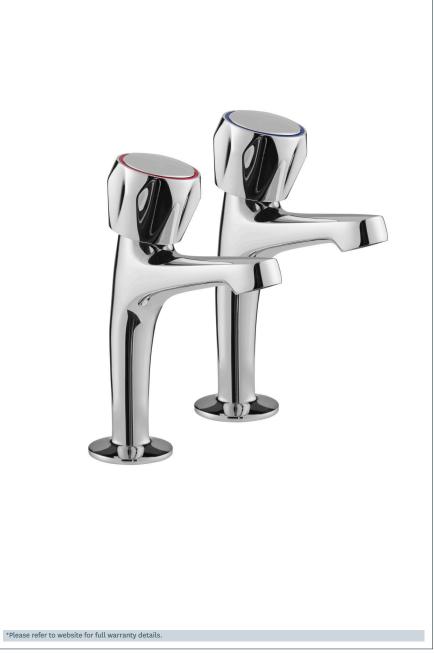

## **Vitality Round**

Vitality Round Sink Taps Product Code: VR103

Finish: Chrome

- · Full Turn Operation
- · Brass Backnuts
- · Easy Maintenance
- $\cdot \, \mathsf{Easy} \, \mathsf{Identifiable} \, \mathsf{Hot} \, \mathsf{And} \, \mathsf{Cold} \, \mathsf{Water} \, \mathsf{Selection}$
- · Suitable For High & Low Pressure Systems