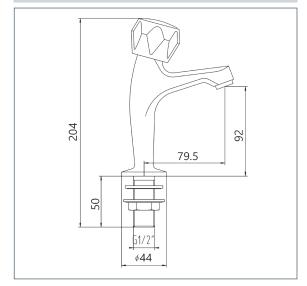

## **Vitality Round**

Vitality Round Sink Taps Product Code: VR103

Finish: Chrome

## **Features**

Construction: Brass

Valve/Cartridge type: Non-rising Spindle Headworks

**Supply:** Suitable For Low Pressure Systems

Working Pressures: 0.1 - 5.0 bar

Inlet connections: ½"BSP

Flexi or Copper: N/A