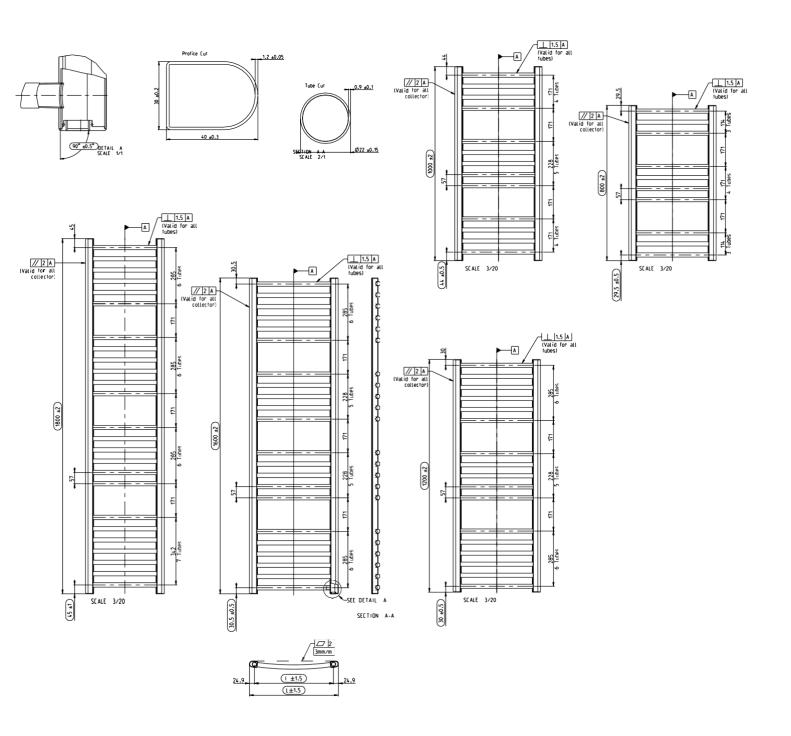

## **Technical Data Sheet**

## 1200x600mm Curved Towel Warmer

| MODEL                        | L     | 1     | н           | Surface<br>Roughness                  |
|------------------------------|-------|-------|-------------|---------------------------------------|
| Silea Curved Frames 800x500  | 498.2 | 453.3 | 43.75 ±1.25 |                                       |
| Silea Curved Frames 800x600  | 598   | 553.2 | 46.5 ±2.5   | For Chrome Costing<br>Maximum Surface |
| Silea Curved Frames 1200x500 | 498.2 | 453.3 | 43.75 ±1.25 | Roughnees: 0,4 µm<br>For Paint        |
| Silea Curved Frames 1200x600 | 598   | 553.2 | 46.5 ±2.5   | Maximum Surface<br>Roughness: 1,2 µm  |
| Silea Curved Frames 1600x500 | 498.2 | 453.3 | 43.75 ±1.25 |                                       |
| Silea Curved Frames 1600x600 | 598   | 553.2 | 46.5 ±2.5   |                                       |