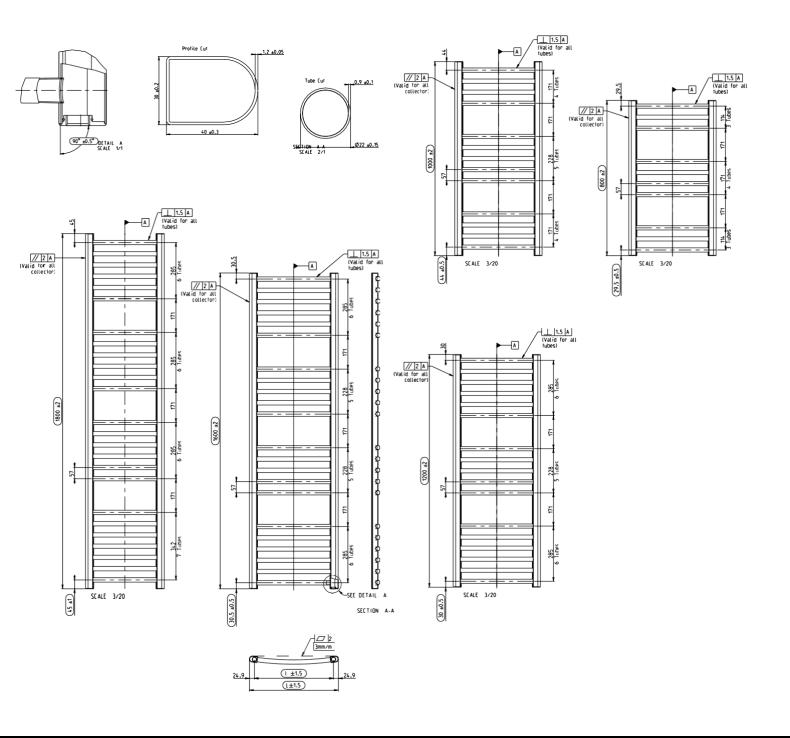

## 1600x600mm Curved Towel Warmer

| MODEL                        |   | L     | I     | Н           | Surface<br>Roughness                  |
|------------------------------|---|-------|-------|-------------|---------------------------------------|
| Silea Curved Frames 800x500  | П | 498.2 | 453.3 | 43.75 ±1.25 |                                       |
| Silea Curved Frames 800×600  |   | 598   | 553.2 | 46.5 ±2.5   | For Chrome Costing<br>Maximum Surface |
| Silea Curved Frames 1200x500 |   | 498.2 | 453.3 | 43.75 ±1.25 | Roughness: 0,4 µm<br>For Paint        |
| Silea Curved Frames 1200x600 |   | 598   | 553.2 | 46.5 ±2.5   | Maximum Surface<br>Roughness: 1,2 µm  |
| Silea Curved Frames 1600x500 | П | 498.2 | 453.3 | 43.75 ±1.25 |                                       |
| Silea Curved Frames 1600x600 |   | 598   | 553.2 | 46.5 ±2.5   |                                       |