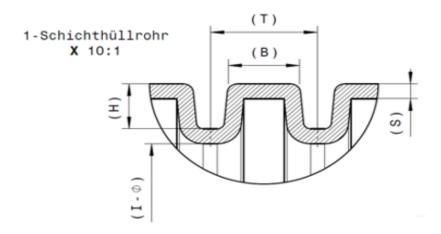

| Schutzrohr-1 Schichten, Anlagen: 451 und 457 |          |          |     |     |     |     |            |  |  |  |  |  |
|----------------------------------------------|----------|----------|-----|-----|-----|-----|------------|--|--|--|--|--|
| DN                                           | (A-∅)    | (Ι-Φ)    | (S) | (T) | (B) | (H) | Gewicht 56 |  |  |  |  |  |
|                                              |          |          | min |     |     |     |            |  |  |  |  |  |
|                                              |          |          |     |     |     |     | -          |  |  |  |  |  |
| 19                                           | 23,9±0,3 | 19,2±0,3 | 0,3 | 3,3 | 2,2 | 2,0 |            |  |  |  |  |  |