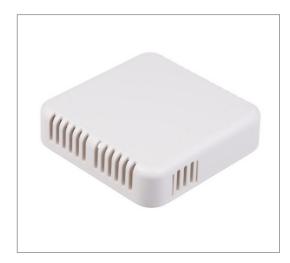

## Product overview

A simple, ABS plastic housing for housing remote sensors.

Universal in design, a simple bulb sensor can be clipped to the back plate section with the outer casing placed over to finish the installation.

This ENC-01 universal sensor housing is surface mounted making it suitable for either wall installation or over a single gang back box and is only 21mm deep.

**Technical** specifications

Item

Universal Sensor Enclosure