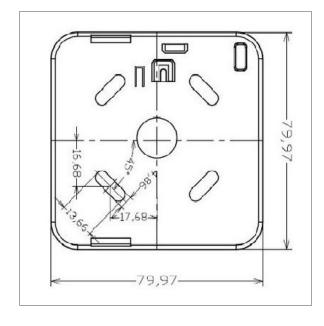

CWS-TRP3-300 80mm (H) x 80mm

 $(W) \times 21mm (D)$ **ABS HL AB** 

Material

Product code

**Dimensions** 

Weight Protection rating IP20 Colour

Mounting type

Surface mounted