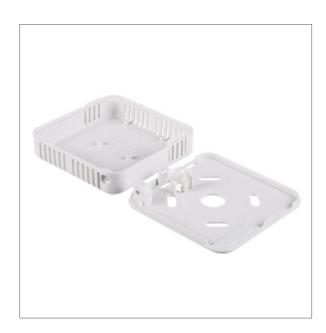

## Product overview

A simple, ABS plastic housing for housing remote sensors.

Universal in design, a simple bulb sensor can be clipped to the back plate section with the outer casing placed over to finish the installation.

This ENC-01 universal sensor housing is surface mounted making it suitable for either wall installation or over a single gang back box and is only 21mm deep.

**Technical** specifications

Item

Universal Sensor Enclosure