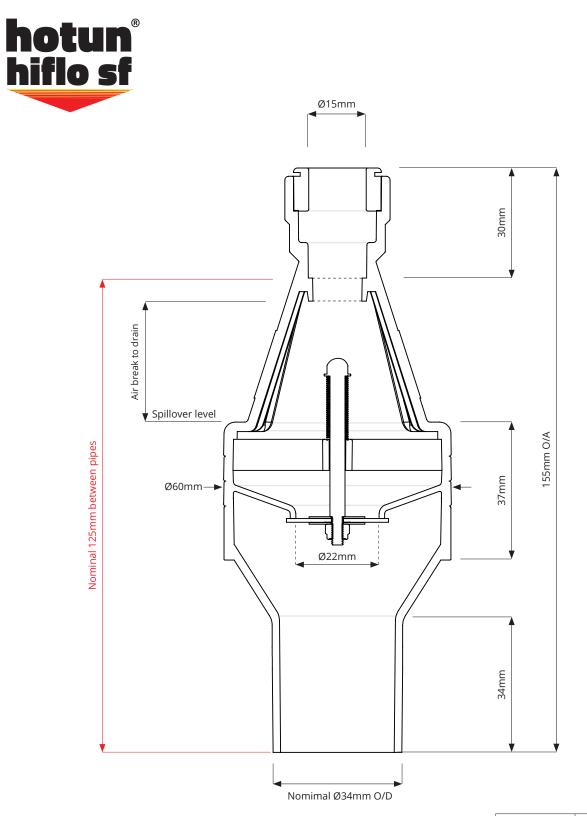

## Typical Compatible Outlet Connetions (not supplied)

- 32mm/1 1/4" Pushfit
- 32mm/1 1/4" Universal Compression

| Product Name: | hotun hiflo sf    |  |
|---------------|-------------------|--|
| Title:        | G A Dimensions    |  |
| Drawn By:     | Russell Armstrong |  |
| Scale:        | 1:1 - A4          |  |
| Date:         | September 2016    |  |
| Status:       | Production        |  |
| Revision:     | А                 |  |
|               |                   |  |