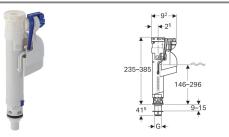

### Characteristics

Adjustable filling height

| Art. | no. | G |
|------|-----|---|
|      |     |   |

281.206.00.1 1/2 "

- Threaded nipple made of plastic
- Height-adjustableWater supply connection on the bottom

#### **Technical data**

| Flow pressure                        | 0.1-10 bar |
|--------------------------------------|------------|
| Line noise at 3 bar                  | 17 dB(A)   |
| Line noise at 5 bar                  | 23 dB(A)   |
| Maximum storage temperature          | 40 °C      |
| Maximum operating temperature, water | 25 °C      |